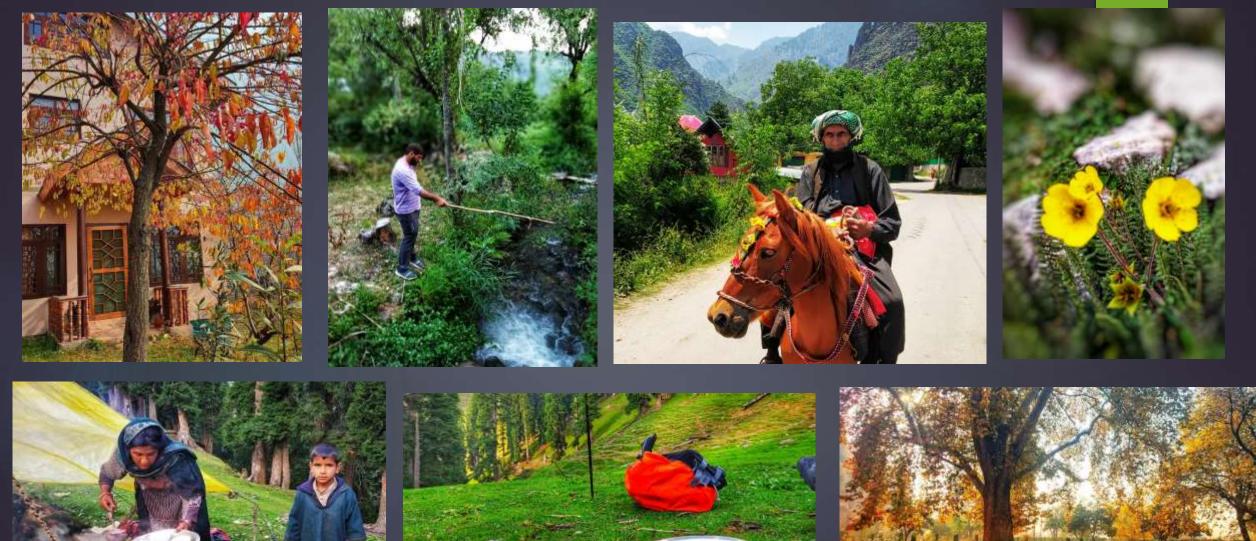

# Autumn Delights

Experience the autumn season with crisping leaves, Kashmiri village life and amicably settled Gujar's in Dhara region while your stay.

Adventurous winter moments with snow covered mountains. Local heating available to suite the environment

# Activities and Experiences Nearby

Nature walks and meet Gujjars in area

Mahadev peak Climbing

Trek to Astanmarg and Paragliding point

## Nature walks by stream and valley

Bird Watching and Wildlife siting in Dachigam

# Activities and Experiences Nearby: Camp fire , farm Trout fish , Gujjars , local Noon chai , flora and fauna.