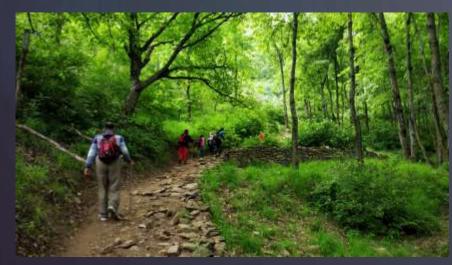

# Activities and Experiences Nearby

Nature walks and meet Gujjars in area

Mahadev peak Climbing

Trek to Astanmarg and Paragliding point

## Nature walks by stream and valley

Bird Watching and Wildlife siting in Dachigam

# Mahadev Peak Trek via Lidwaas arranged by Adventure experts

Start Early morning from Resort and hit the trek right from there . A day long trek upto Lidwaas passes through amazing passes and pastures alongside the stream which makes it a perfect Nature trek. For the expert trekkers a same day return is possible, however an overnight stopover at Lidwaas and a next morning climb to Mahadev Peak (3966 m) 13000 ft, and day two return to the resort for the overnight stay. All trekking arrangements will be done by our expert team with advance planning required as per guest request.