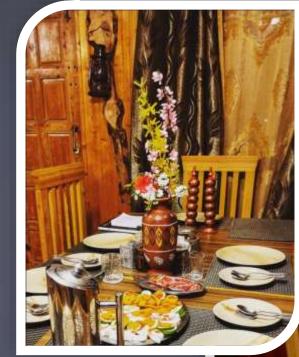

# Food & Bevarages

Kahwa

Fresh local Trout

Enjoy local food , authentic Kashmiri cuisine and Indian Mughlai delicacies .

## Healthy Homemade Food by local experts

Our Expert cooks make it perfectly for you and the stewards do service with care.

## Enjoy local food

Happy Guests

Breakfast by the stream, Meals under natural canopy, Bonfire and Barbeque Experiences