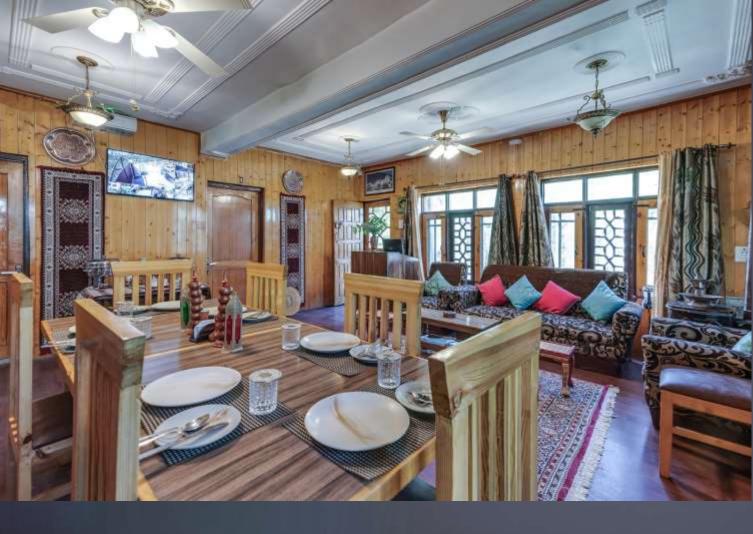

Sinta

02 Deluxe Double Bedrooms with attached baths on ground floor

attached bathrooms on first floor

SAN A

VOID

1

Attached Bathrooms for all 06 rooms with essential amenities .

Common dinning & sitting area with LED TV (DishTV) , Free Wifi (Hi-speed fiber)

In winter Turkish Wood Bukhari for heating in Common area

Authentic Kashmiri Wazwan Delicacies and traditional homemade food available . Indian and continental food also available on request. Fresh Water local Trout from Dhara available on request.

All rooms have attached bath with English WC, rain shower, hot water, fans, basic toiletries and towels, any additional amenities are on chargeable basis. Sine Wave Inverter Power Back in all areas. Genset facility available on request. LED TV in common sitting area.