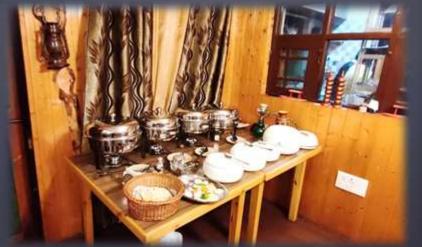

In winter Turkish Wood Bukhari for heating in Common area

Authentic Kashmiri Wazwan Delicacies and traditional homemade food available . Indian and continental food also available on request. Fresh Water local Trout from Dhara available on request.

# Food & Bevarages

Kahwa

Fresh local Trout

Enjoy local food , authentic Kashmiri cuisine and Indian Mughlai delicacies .

## Healthy Homemade Food by local experts

Our Expert cooks make it perfectly for you and the stewards do service with care.