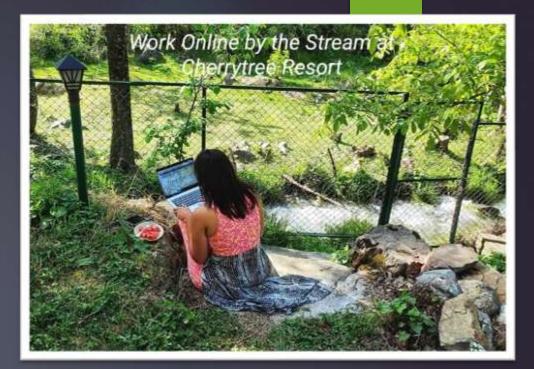

High speed Fiber internet available for guest free of charge.

Genset Power back round the year. Security Cameras at visible areas.

Cherry trees spread across the resort is an absolute delight during Spring, and Summer while Autumn and Winter has its own charm in Kashmir.