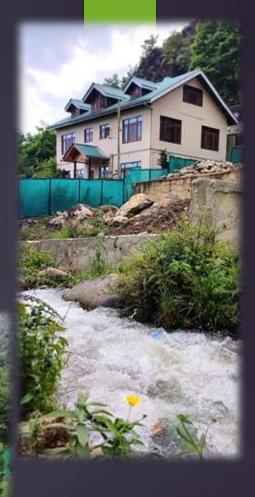

From Dallake Just 15 min drive, 10 km. 22 Km from city Centre Lalchowk, 50 min drive.

32 Km (Hr 1.10 min) from the Srinagar International Airport. A fascinating resort with small river flowing on front-side has magnificent views of surrounding mountains and Villages.

Enjoyable Evenings

Enjoyable evening at the lawns next to the stream is most relaxing . A bonfire with barbeque is an add-on to the jungle adventure.