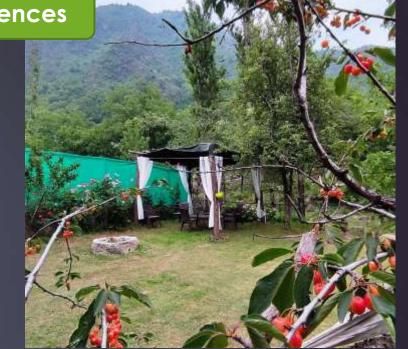

# Onsite Experiences

Enjoyable Evenings

Enjoyable evening at the lawns next to the stream is most relaxing . A bonfire with barbeque is an add-on to the jungle adventure.