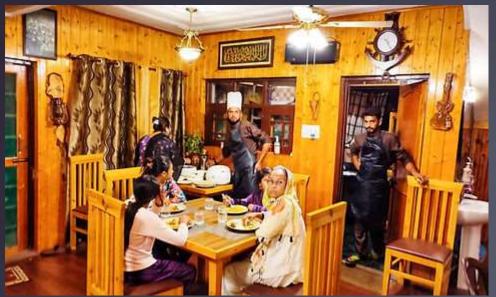

In winter Turkish Wood Bukhari for heating in Common area

Authentic Kashmiri Wazwan Delicacies and traditional homemade food available . Indian and continental food also available on request. Fresh Water local Trout from Dhara available on request.

# Food & Bevarages

Kahwa

Fresh local Trout

Enjoy local food , authentic Kashmiri cuisine and Indian Mughlai delicacies .

## Healthy Homemade Food by local experts

Our Expert cooks make it perfectly for you and the stewards do service with care.

# Service with personal care

# Good Food Happy Guests