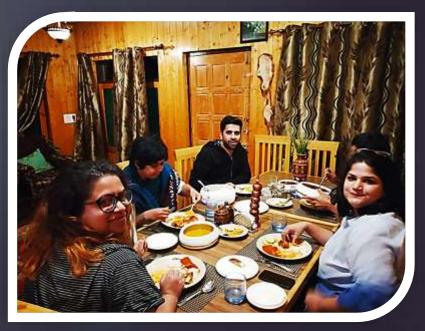

# Food & Bevarages

Kahwa

Fresh local Trout

Enjoy local food , authentic Kashmiri cuisine and Indian Mughlai delicacies .

## Healthy Homemade Food by local experts

Our Expert cooks make it perfectly for you and the stewards do service with care.

## Enjoy local food

Happy Guests

Breakfast by the stream, Meals under natural canopy, Bonfire and Barbeque Experiences