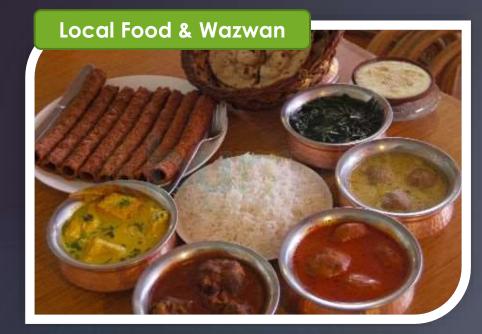

In winter Turkish Wood Bukhari for heating in Common area

Authentic Kashmiri Wazwan Delicacies and traditional homemade food available . Indian and continental food also available on request. Fresh Water local Trout from Dhara available on request.

# Food & Bevarages

Kahwa

Fresh local Trout

Enjoy local food , authentic Kashmiri cuisine and Indian Mughlai delicacies .

## Healthy Homemade Food by local experts

Our Expert cooks make it perfectly for you and the stewards do service with care.