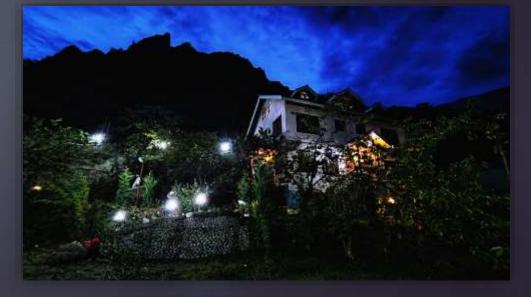

## Winter Delights

Cherrytree Resort Enjoy the charms of Snowclad valley

### **Winter Facilities**

Electric Blowers, bedding warmers, Electric blankets or hot water bottles in all rooms under supervision. Inverter /Genset backup only for lighting. Turkish Wood Bukhari in common hall (Firewood on chargeable basis).