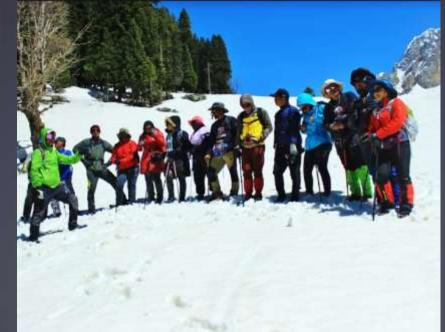

# Mahadev Peak Trek via Lidwaas arranged by Adventure experts

Start Early morning from Resort and hit the trek right from there . A day long trek upto Lidwaas passes through amazing passes and pastures alongside the stream which makes it a perfect Nature trek. For the expert trekkers a same day return is possible, however an overnight stopover at Lidwaas and a next morning climb to Mahadev Peak (3966 m) 13000 ft, and day two return to the resort for the overnight stay. All trekking arrangements will be done by our expert team with advance planning required as per guest request.

**Maamneth Meadow Trek :** Just 2 hours trek from Cherrytree , at an altitude of about 1700 meters a beautiful meadow that offers amazing view of Srinagar city and Dachigam National Park. A short trek is organised by our experts where we arrange packed lunch for this one day trek .

# Trekking & Trips to far off Lakes & Lands of Kashmir

With our experts and guides we can arrange trekking and tours to various parts of Kashmir valley . High Altitude Lakes and far off lands in famous and unknown tourist destinations.