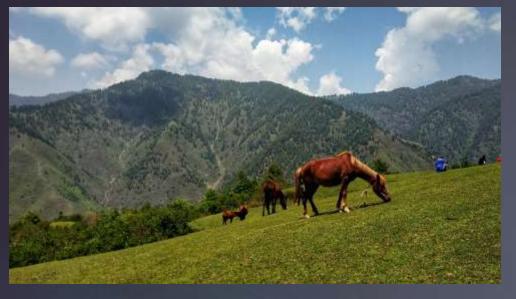

# Mahadev Peak Trek via Lidwaas arranged by Adventure experts

Start Early morning from Resort and hit the trek right from there . A day long trek upto Lidwaas passes through amazing passes and pastures alongside the stream which makes it a perfect Nature trek. For the expert trekkers a same day return is possible, however an overnight stopover at Lidwaas and a next morning climb to Mahadev Peak (3966 m) 13000 ft, and day two return to the resort for the overnight stay. All trekking arrangements will be done by our expert team with advance planning required as per guest request.

**Maamneth Meadow Trek :** Just 2 hours trek from Cherrytree , at an altitude of about 1700 meters a beautiful meadow that offers amazing view of Srinagar city and Dachigam National Park. A short trek is organised by our experts where we arrange packed lunch for this one day trek .