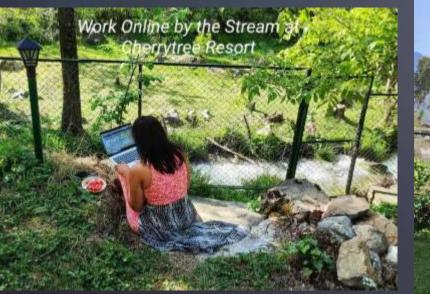

High speed Fiber internet available for guest free of charge.

Genset Power back round the year. Security Cameras at visible areas.

Cherry trees spread across the resort is an absolute delight during Spring, and Summer while Autumn and Winter has its own charm in Kashmir.

Enjoyable Evenings

Enjoyable evening at the lawns next to the stream is most relaxing . A bonfire with barbeque is an add-on to the jungle adventure.