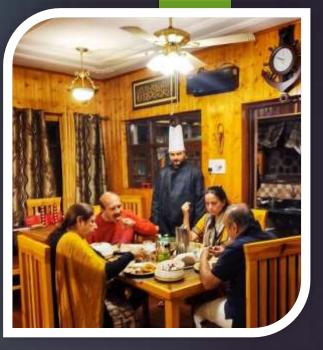

In winter Turkish Wood Bukhari for heating in Common area

Authentic Kashmiri Wazwan Delicacies and traditional homemade food available . Indian and continental food also available on request. Fresh Water local Trout from Dhara available on request.

# Food & Bevarages

Kahwa

Fresh local Trout

Enjoy local food , authentic Kashmiri cuisine and Indian Mughlai delicacies .

## Healthy Homemade Food by local experts

Our Expert cooks make it perfectly for you and the stewards do service with care.

## Enjoy local food

Happy Guests

Breakfast by the stream, Meals under natural canopy, Bonfire and Barbeque Experiences