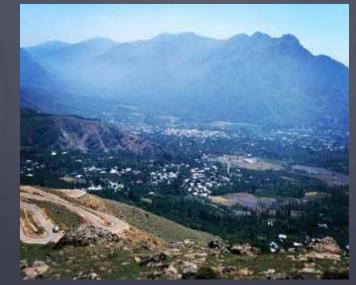

**Maamneth Meadow Trek :** Just 2 hours trek from Cherrytree , at an altitude of about 1700 meters a beautiful meadow that offers amazing view of Srinagar city and Dachigam National Park. A short trek is organised by our experts where we arrange packed lunch for this one day trek .