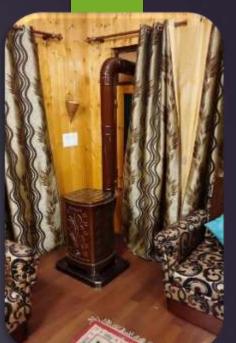

In winter Turkish Wood Bukhari for heating in Common area

Authentic Kashmiri Wazwan Delicacies and traditional homemade food available . Indian and continental food also available on request. Fresh Water local Trout from Dhara available on request.

### **Winter Facilities**

Electric Blowers, bedding warmers, Electric blankets or hot water bottles in all rooms under supervision. Inverter /Genset backup only for lighting. Turkish Wood Bukhari in common hall (Firewood on chargeable basis).