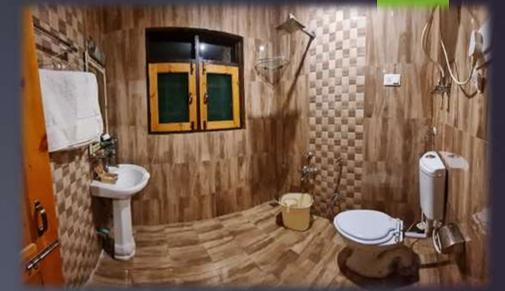

All rooms have attached bath with English WC, rain shower, hot water, fans, basic toiletries and towels, any additional amenities are on chargeable basis. Sine Wave Inverter Power Back in all areas. Genset facility available on request. LED TV in common sitting area.