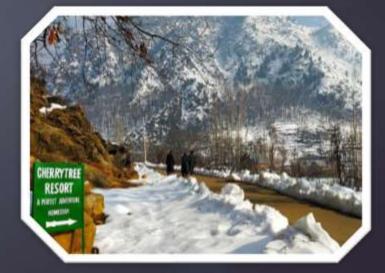

# Autumn Delights

Experience the autumn season with crisping leaves, Kashmiri village life and amicably settled Gujar's in Dhara region while your stay.

Adventurous winter moments with snow covered mountains. Local heating available to suite the environment

## Winter Delights

Cherrytree Resort Enjoy the charms of Snowclad valley

### **Winter Facilities**

Electric Blowers, bedding warmers, Electric blankets or hot water bottles in all rooms under supervision. Inverter /Genset backup only for lighting. Turkish Wood Bukhari in common hall (Firewood on chargeable basis).