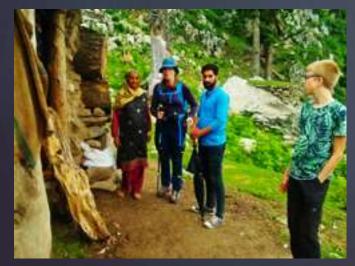

# Activities and Experiences Nearby

Nature walks and meet Gujjars in area

Mahadev peak Climbing

Trek to Astanmarg and Paragliding point

## Nature walks by stream and valley

Bird Watching and Wildlife siting in Dachigam

# Activities and Experiences Nearby: Camp fire , farm Trout fish , Gujjars , local Noon chai , flora and fauna.