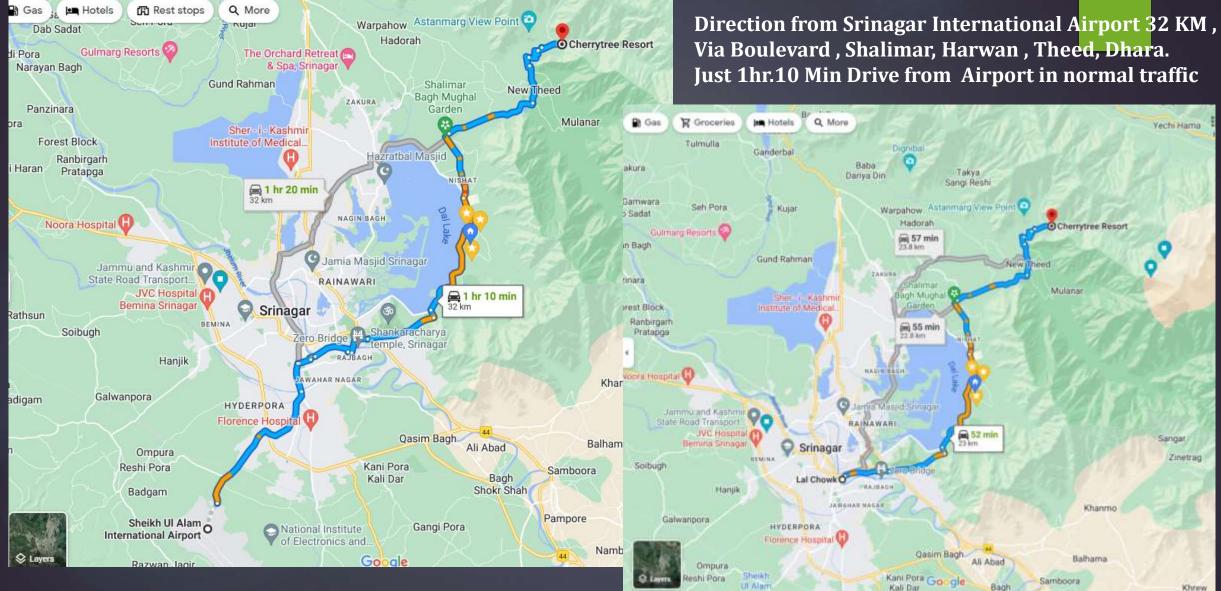

From Dallake Just 15 min drive, 10 km. 22 Km from city Centre Lalchowk, 50 min drive.

32 Km (Hr 1.10 min) from the Srinagar International Airport. A fascinating resort with small river flowing on front-side has magnificent views of surrounding mountains and Villages.

## Coordinates; 34.1882350, 74.9221120

## **Location & Directions**

Just 20 min drive (10 Km) from Dal Lake , Nishat Garden 05 Km from Harwan Garden Sarband , Dachigam National Park

Direction from City centre Lal Chowk 23 KM , 52 min to 1 hr drive.