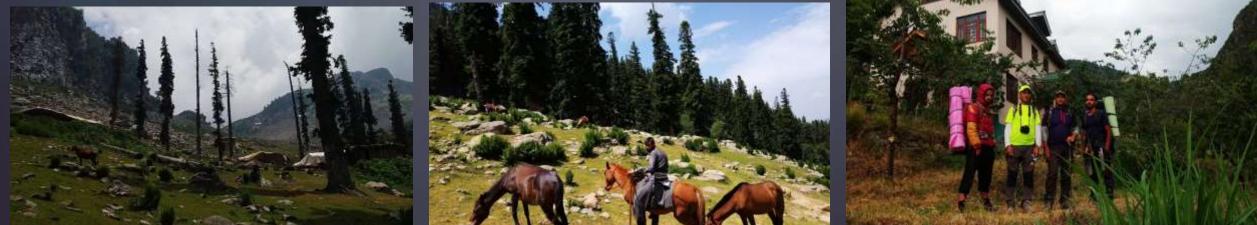

# Activities and Experiences Nearby

Nature walks and meet Gujjars in area

Mahadev peak Climbing

Trek to Astanmarg and Paragliding point

# Mahadev Peak Trek via Lidwaas arranged by Adventure experts

Start Early morning from Resort and hit the trek right from there . A day long trek upto Lidwaas passes through amazing passes and pastures alongside the stream which makes it a perfect Nature trek. For the expert trekkers a same day return is possible, however an overnight stopover at Lidwaas and a next morning climb to Mahadev Peak (3966 m) 13000 ft, and day two return to the resort for the overnight stay. All trekking arrangements will be done by our expert team with advance planning required as per guest request.

**Maamneth Meadow Trek :** Just 2 hours trek from Cherrytree , at an altitude of about 1700 meters a beautiful meadow that offers amazing view of Srinagar city and Dachigam National Park. A short trek is organised by our experts where we arrange packed lunch for this one day trek .