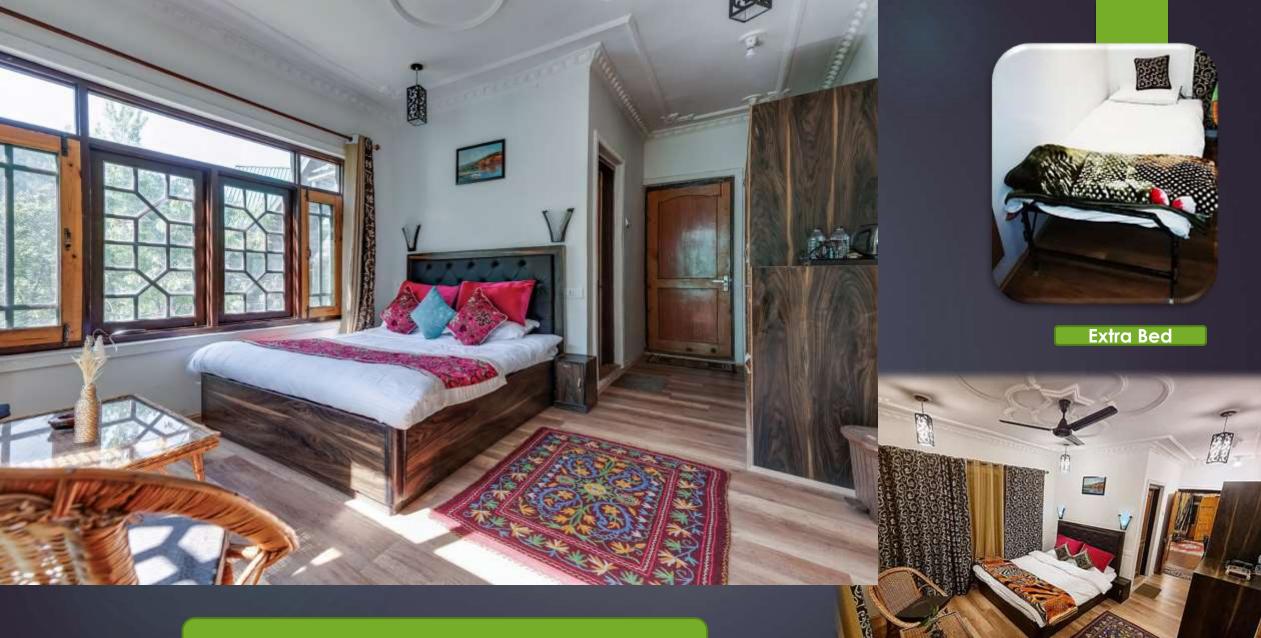

Sinta

02 Deluxe Double Bedrooms with attached baths on ground floor

attached bathrooms on first floor

SAN A

VOID

1

Attached Bathrooms for all 06 rooms with essential amenities .

Common dinning & sitting area with LED TV (DishTV) , Free Wifi (Hi-speed fiber)

All rooms have attached bath with English WC, rain shower, hot water, fans, basic toiletries and towels, any additional amenities are on chargeable basis. Sine Wave Inverter Power Back in all areas. Genset facility available on request. LED TV in common sitting area.