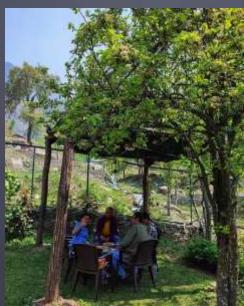

## Enjoy local food

Happy Guests

Breakfast by the stream, Meals under natural canopy, Bonfire and Barbeque Experiences

Enjoyable Evenings

Enjoyable evening at the lawns next to the stream is most relaxing . A bonfire with barbeque is an add-on to the jungle adventure.