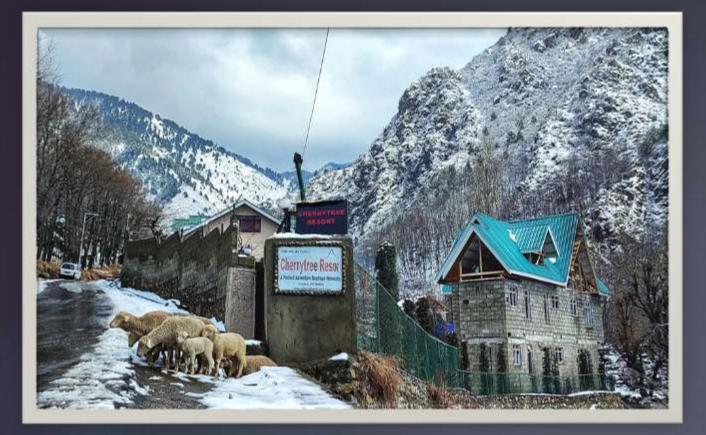

## Winter Delights

Cherrytree Resort Enjoy the charms of Snowclad valley

### **Winter Facilities**

Electric Blowers, bedding warmers, Electric blankets or hot water bottles in all rooms under supervision. Inverter /Genset backup only for lighting. Turkish Wood Bukhari in common hall (Firewood on chargeable basis).