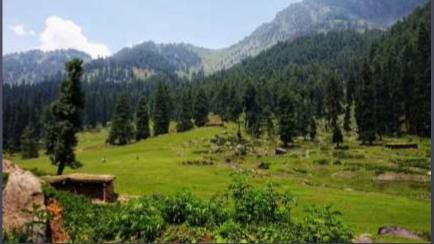

# Activities and Experiences Nearby

Nature walks and meet Gujjars in area

Mahadev peak Climbing

Trek to Astanmarg and Paragliding point

## Nature walks by stream and valley

Bird Watching and Wildlife siting in Dachigam