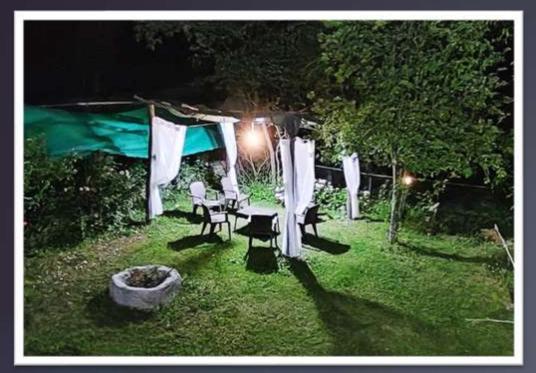

Enjoyable Evenings

Enjoyable evening at the lawns next to the stream is most relaxing . A bonfire with barbeque is an add-on to the jungle adventure.