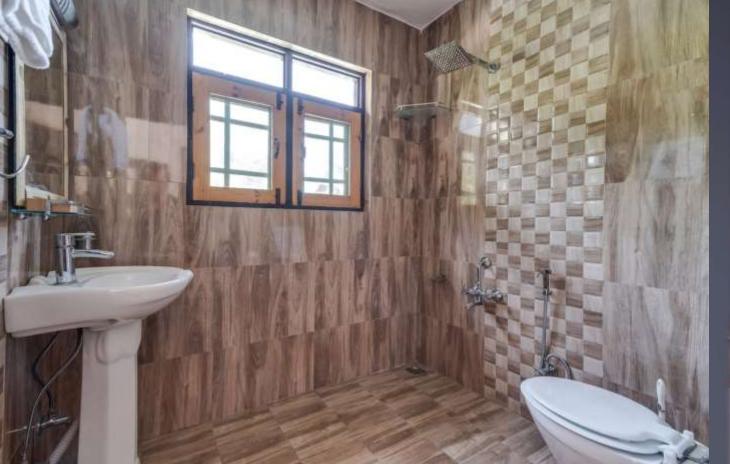

All rooms have attached bath with English WC, rain shower, hot water, fans, basic toiletries and towels, any additional amenities are on chargeable basis. Sine Wave Inverter Power Back in all areas. Genset facility available on request. LED TV in common sitting area.