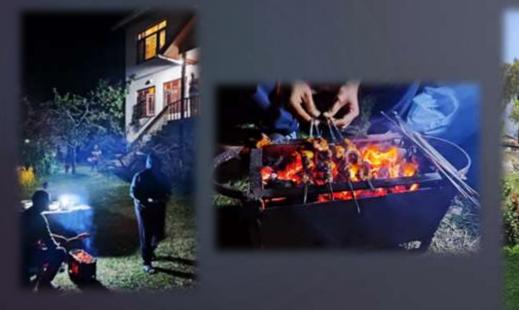

Enjoyable Evenings

Enjoyable evening at the lawns next to the stream is most relaxing . A bonfire with barbeque is an add-on to the jungle adventure.