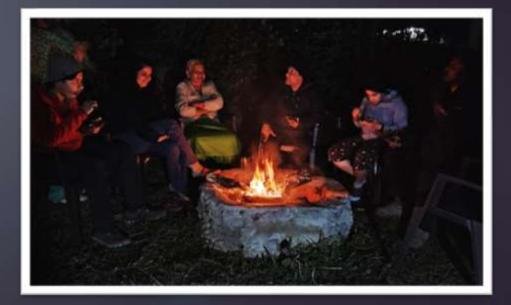

## Enjoy local food

Happy Guests

Breakfast by the stream, Meals under natural canopy, Bonfire and Barbeque Experiences

Enjoyable Evenings

Enjoyable evening at the lawns next to the stream is most relaxing . A bonfire with barbeque is an add-on to the jungle adventure.