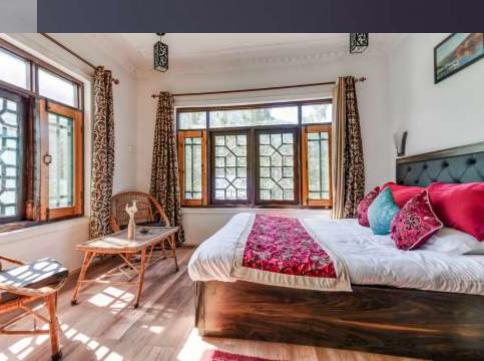

Sinta

02 Deluxe Double Bedrooms with attached baths on ground floor

attached bathrooms on first floor

SAN A

VOID

1

Attached Bathrooms for all 06 rooms with essential amenities .

Common dinning & sitting area with LED TV (DishTV) , Free Wifi (Hi-speed fiber)

All rooms have attached bath with English WC, rain shower, hot water, fans, basic toiletries and towels, any additional amenities are on chargeable basis. Sine Wave Inverter Power Back in all areas. Genset facility available on request. LED TV in common sitting area.