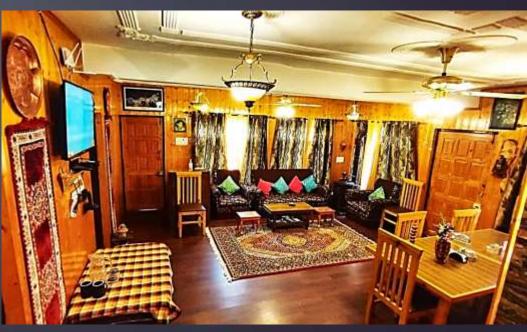

Sinta

02 Deluxe Double Bedrooms with attached baths on ground floor

attached bathrooms on first floor

SAN A

VOID

1

Attached Bathrooms for all 06 rooms with essential amenities .

Common dinning & sitting area with LED TV (DishTV) , Free Wifi (Hi-speed fiber)

In winter Turkish Wood Bukhari for heating in Common area

Authentic Kashmiri Wazwan Delicacies and traditional homemade food available . Indian and continental food also available on request. Fresh Water local Trout from Dhara available on request.

All rooms have attached bath with English WC, rain shower, hot water, fans, basic toiletries and towels, any additional amenities are on chargeable basis. Sine Wave Inverter Power Back in all areas. Genset facility available on request. LED TV in common sitting area.